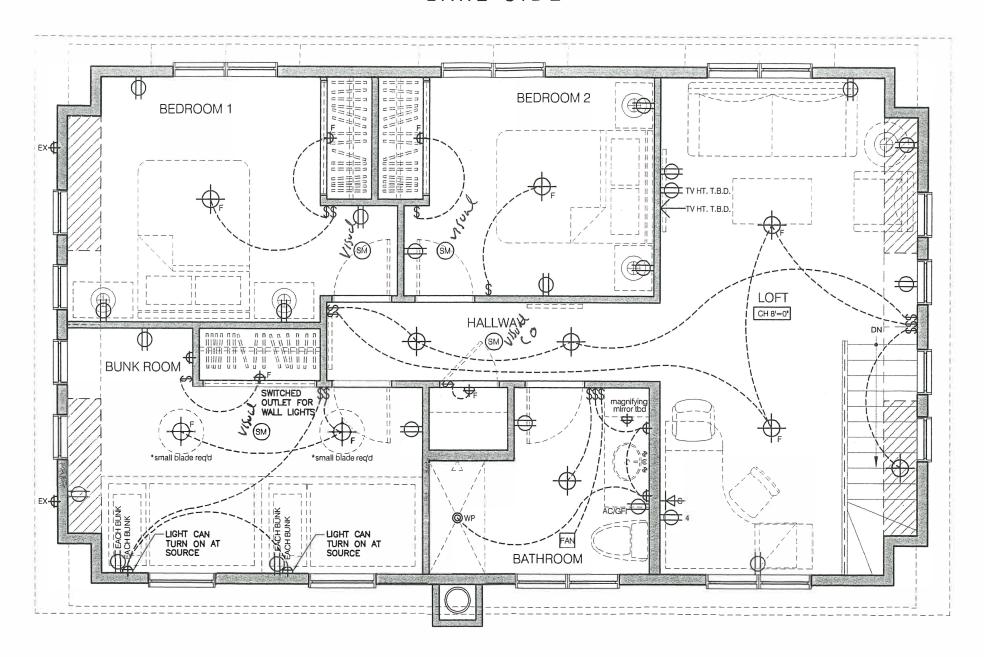

## LAKE SIDE

| REFLECTED CEILING & ELECTRICAL |                                                                                                                                   |
|--------------------------------|-----------------------------------------------------------------------------------------------------------------------------------|
|                                | LEGEND: DESCRIPTION                                                                                                               |
| CH 0'=0°                       | INDICATES CEILING HEIGHT                                                                                                          |
| \$                             | WALL MOUNTED SWITCH                                                                                                               |
| <u></u>                        | SURFACE MOUNTED OR PENDANT LIGHT FIXTURE ("EX" INDICATES EXTERIOR FIXTURE & "P" INDICATES POST FIXTURE)                           |
| → <sub>F</sub>                 | SURFACE MOUNTED FAN W/ LIGHT FIXTURE                                                                                              |
| 0                              | RECESSED POT LIGHT ("WP" INDICATES WATERPROOF)                                                                                    |
|                                | RECESSED OR SURFACE MOUNTED STRIP LIGHT                                                                                           |
| 2                              | TAIL FOR HARDWIRE                                                                                                                 |
| <b>#</b>                       | SURFACE MOUNTED DECORATIVE WALL SCONCE ("EX" INDICATES EXTERIOR FIXTURE)                                                          |
| <b>₽</b> F                     | SURFACE MOUNTED LED WALL LIGHT FIXTURE (TO BE LOCATED ABOVE DOOR OPENING ON CENTER OF OPENING)                                    |
| FAN                            | EXHAUST FAN                                                                                                                       |
| SM                             | SMOKE ALARM                                                                                                                       |
| T                              | THERMOSTAT                                                                                                                        |
| Ф                              | WALL MOUNTED DUPLEX OUTLET TO BE LOCATED AS PER O.B.C. UNLESS OTHERWISE NOTED. "AC" REPRESENTS "ABOVE COUNTER", "EX" - EXTERIOR   |
| ₩                              | OUTLET LOCATED IN MILLWORK. REFER TO MILLWORK DETAILS FOR CLARIFICATION (ID-500'S)                                                |
| ф <sub>GFI</sub>               | WALL MOUNTED DUPLEX OUTLET WITH GROUND FAULT TO BE LOCATED AS PER O.B.C. UNLESS OTHERWISE NOTED. "AC" REPRESENTS "ABOVE COUNTER". |
|                                | WALL MOUNTED VOICE OUTLET TO BE LOCATED AS PER O.B.C. UNLESS OTHERWISE NOTED.                                                     |
| $\rightarrow$                  | WALL MOUNTED CABLE OUTLET AND RECESSED BOX FOR OUTLET & CABLE CONNECTION TO BE LOCATED AS SPECIFIED                               |
| <del>  </del>  c               | WALL MOUNTED VOICE OUTLET/CABLE OUTLET/CAT WIRING, TO BE LOCATED AS PER O.B.C. & GANGED TOGETHER UNLESS OTHERWISE NOTED.          |
| REFLECTED CEILING & ELECTRICAL |                                                                                                                                   |

## REFLECTED CEILING & ELECTRICAL