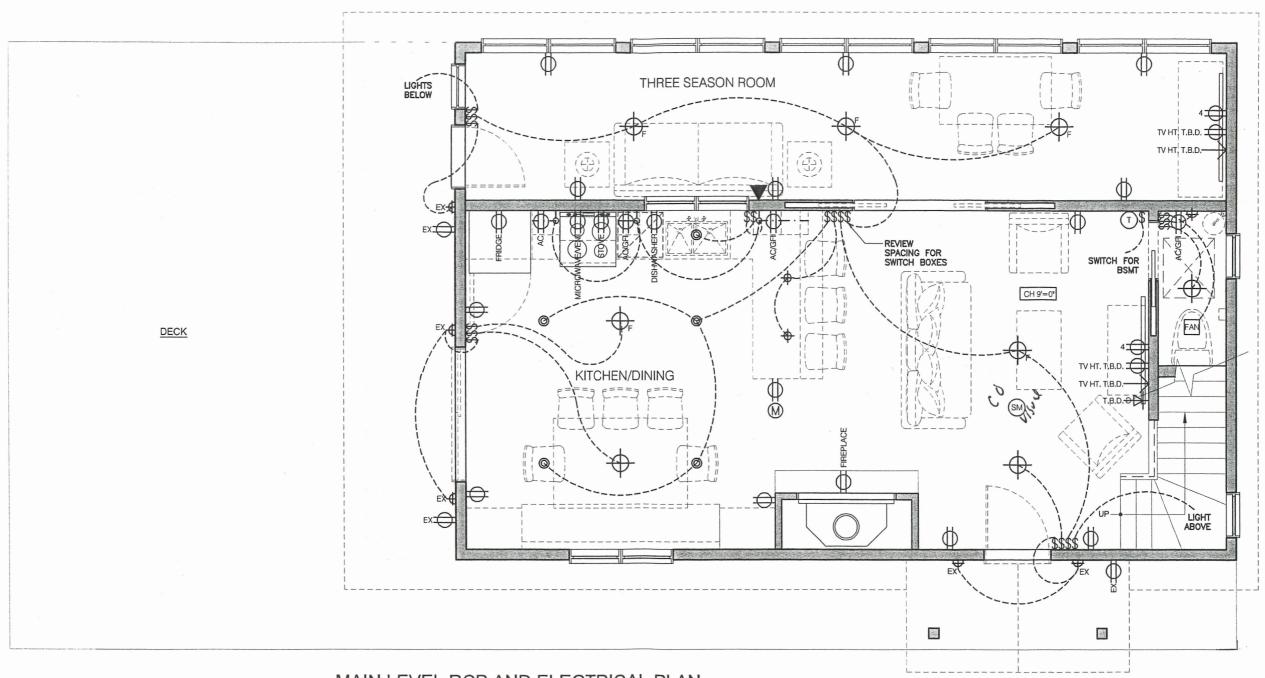

LOWER LEVEL RCP AND ELECTRICAL PLAN

## LAKE SIDE



MAIN LEVEL RCP AND ELECTRICAL PLAN

## LAKE SIDE



| REFLECTED CEILING & ELECTRICAL |                                                                                                                                   |
|--------------------------------|-----------------------------------------------------------------------------------------------------------------------------------|
|                                | LEGEND: DESCRIPTION                                                                                                               |
| CH 0'=0°                       | INDICATES CEILING HEIGHT                                                                                                          |
| \$                             | WALL MOUNTED SWITCH