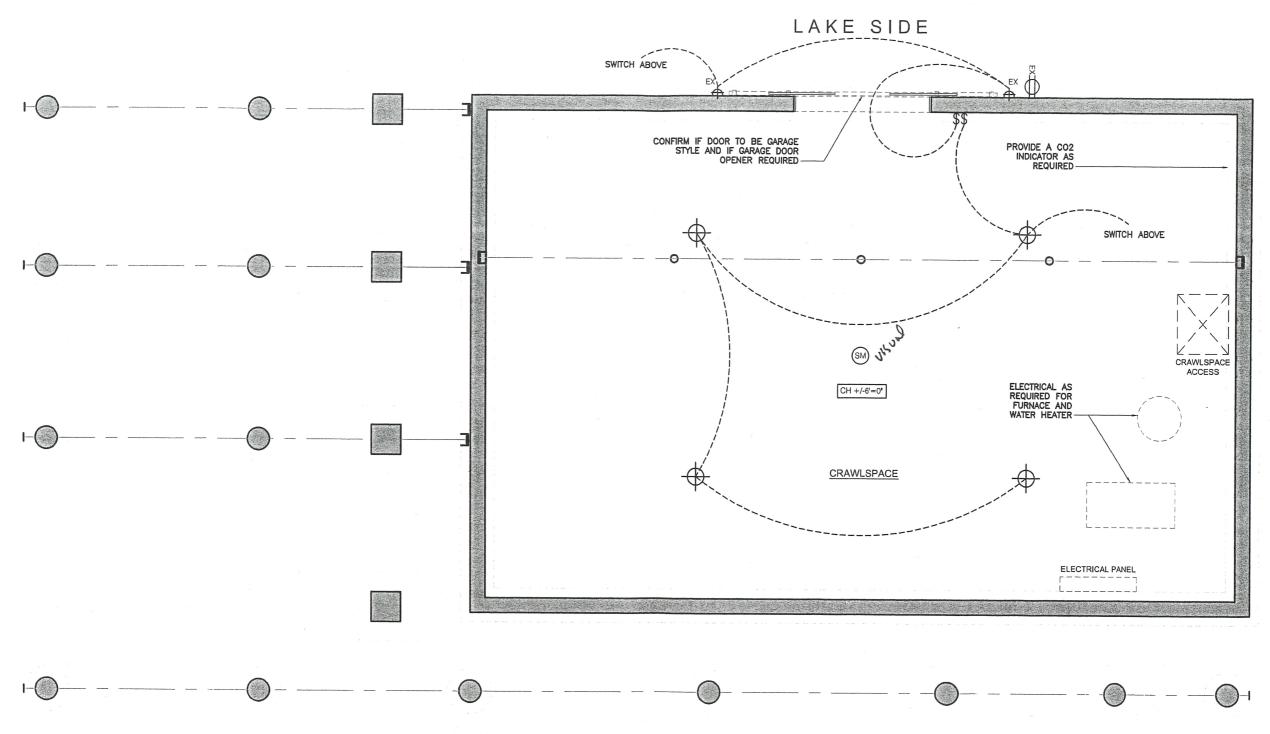

LOWER LEVEL RCP AND ELECTRICAL PLAN

## LAKE SIDE



MAIN LEVEL RCP AND ELECTRICAL PLAN

## LAKE SIDE



| REFLECTED CEILING & ELECTRICAL |                                                                                                                                   |
|--------------------------------|-----------------------------------------------------------------------------------------------------------------------------------|
|                                | LEGEND: DESCRIPTION                                                                                                               |
| CH 0'=0°                       | INDICATES CEILING HEIGHT                                                                                                          |
| \$